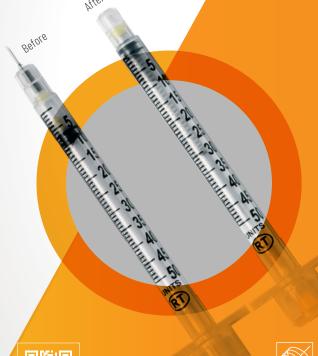

## Safe and accurate

## NEEDLESTICK PREVENTION

- Safe and effective
- Reduces risk for needlestick injury
- Both hands remain behind the sharp

Integrated safety mechanism allows for optimum view of syringe scale, promoting dose preparation ease & accuracy

VanishPoint® Insulin syringes are available with  $\frac{1}{2}$  unit increments for precise small dose delivery

vanishPoint® Insulin syringes are available with 5mm, 8mm and 12.7mm needles to ensure subcutaneous insulin delivery and maximize patient comfort