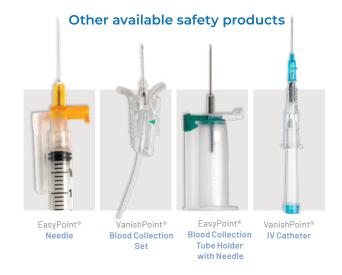

## **ADVANTAGES**

- Accurate dose delivery
- Designed for patient comfort
- Easy to use
- Safe and effective
- Both hands remain behind the sharp
- Reduces risk of needlestick injury
- Non-reusable when activated
- Remains safe through disposal
- Minimizes disposal volume

## NEEDLESTICK PREVENTION

- Safe and effective
- Reduces risk for needlestick injury
- Both hands remain behind the sharp

Integrated safety mechanism allows for optimum view of syringe scale, promoting dose preparation ease & accuracy