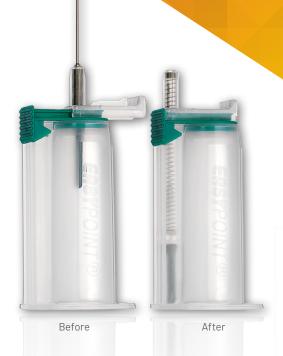

#### **FEATURES**

- Pre-attached needle no assembly required
- Automated retraction provides instant safety
- Allows for in-vein activation, which effectively reduces exposure to the contaminated needle
- Entire needle is completely covered when retracted, preventing exposure to the back-end needle
- Prevents needle removal and tube holder reuse

#### **BENEFITS**

- Single-use holder complies with safety regulations and is ready to use right out of package - Saves Money
- Improved efficiency by reducing preparation time - Saves Time
- Effectively reduces the risk of needlestick injuries - Saves Lives