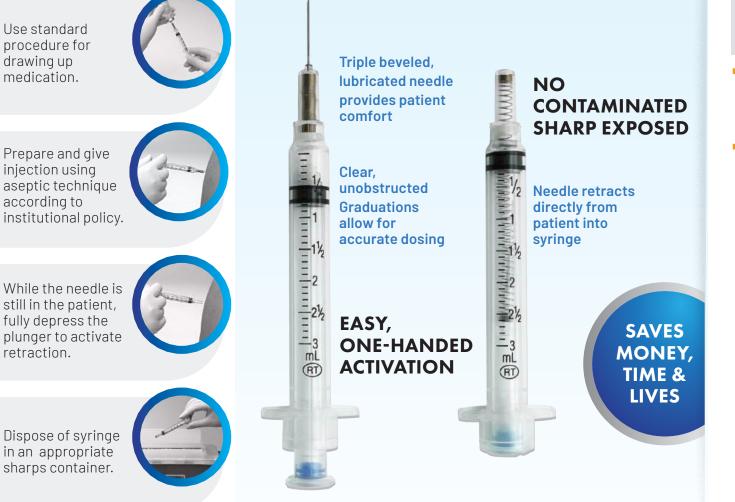

## Needlestick prevention that meets your needs

- Pre-removal activation virtually eliminates exposure
- Single-handed, passive activation
- Hands remain behind the sharp
- Integrated safety mechanism
- Prevents needle removal
- Remains safe through disposal
- Easy to use
- Safe and effective for patients

#### ATTACHED NEEDLE DESIGN:

- Reduces deadspace
- Maintains a closed system
- Prevents leakage and contamination
- Prevents unnecessary needle changes

\*A. J. Goris, et al., "Reducing Needlestick injuries from Active Safety Devices A Passive Safety-Engineered, Device Trial," AOHP Journal, vol. 34, no. 2 (Spring 2014) pp. 14-18.

### **Effective safety with** automated retraction technology

**NEW DESIGN** and Safety! **IMPROVED FOR YOU** 

Same

Retraction

- **New Plunger Handle Design** for increased user comfort and control
- **Enhanced Bubble Removal** for quick and easy medication preparation