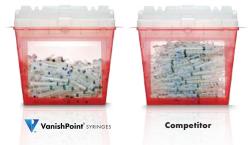

#### **DISPOSAL SAVINGS**

Activated VanishPoint® syringes require less disposal space than other safety syringes and prevent disposalrelated injuries.