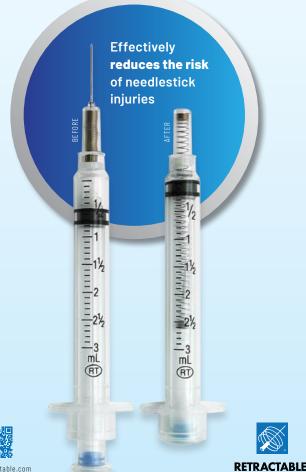

## Needlestick prevention that meets your needs

- Pre-removal activation virtually eliminates exposure
- Single-handed, passive activation
- Hands remain behind the sharp
- Integrated safety mechanism
- Prevents needle removal
- Remains safe through disposal
- Easy to use
- Safe and effective for patients

# The NEW standard for **Real Safety**™

After

www.retractable.com

**DVANTAG** 